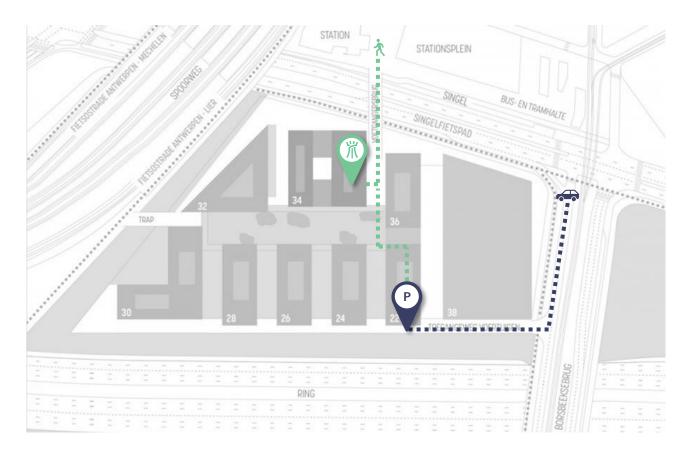

## On foot:

When arriving at the train station of Antwerp Berchem, walk around 200 meters through the pedestrian bridge

## By car:

Drive 2 kilometers via Diksmuidelaan, which is usually the fastest route.

From Indigo Parking -1: right in front of the parking entrance, go through the glass door (right is the parking attendant's office) straight ahead until the end of the building; then go left, go up the stairs, on your left is the entrance to Spaces